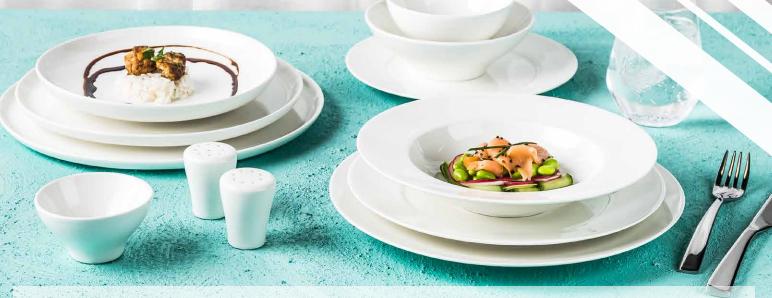

Made from polished porcelain, the Serenity Range by Ariane is strikingly beautiful. This range is 100% yegan due to being bone ash free. Explore the many shapes & sizes today.

Chip Resistant | High Thermal Shock Resistant
Scratch Resistant | Chemical Resistant
Dishwasher Safe | Microwave & Oven Safe
Hygienic | Durable | 100% Vegan

Flat Plate 160mm 1177523 | 220mm 1177524 250mm 1177525 | 280mm 1177526 310mm 1177527

Coupe Bowl 210mm 1177533 250mm 1177532

Coffee Cup 200ml **1177540** 

Cappuccino Cup 280ml 1177542

Sugar Pot with Lid

Coupe Flat Plate
220mm 1177522 | 250mm 1177521
280mm 1177520

Salad Bowl 160mm 1177537

**Tea Cup** 210ml **1177541** 

Cappuccino Saucer 160mm 1177531

**Tea Pot with Lid** 400ml **1177544** 

Deep Plate 235mm **1177528** 

Espresso Cup

Tea/Coffee Saucer 150mm 1177530

Soup Cup with Handles 300ml 1177538

Salt Shaker

Bowl 90mm 1177534 | 120mm 1177535 140mm 1177536

Espresso Saucer 130mm 1177529

Mug 300ml **1177543** 

Creamer 150ml **1177545** 

Pepper Shaker 53mm 1177548

View the range online or contact your local representation for samples.