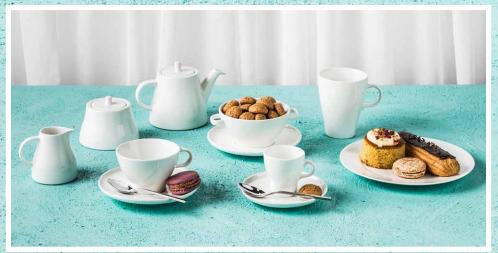

Flat Plate 160mm 1177523 | 220mm 1177524 250mm 1177525 | 280mm 1177526 310mm 1177527

Coupe Bowl 210mm 1177533 250mm 1177532

Coffee Cup 200ml **1177540** 

Cappuccino Cup 280ml 1177542

Sugar Pot with Lid

Coupe Flat Plate
220mm 1177522 | 250mm 1177521
280mm 1177520

Salad Bowl 160mm 1177537

**Tea Cup** 210ml **1177541** 

Cappuccino Saucer 160mm 1177531

**Tea Pot with Lid** 400ml **1177544** 

Deep Plate 235mm **1177528** 

Espresso Cup

Tea/Coffee Saucer 150mm 1177530

Soup Cup with Handles 300ml 1177538

Salt Shaker

Bowl 90mm 1177534 | 120mm 1177535 140mm 1177536

Espresso Saucer 130mm 1177529

Mug 300ml **1177543** 

Creamer 150ml **1177545** 

Pepper Shaker 53mm 1177548

View the range online or contact your local representation for samples.